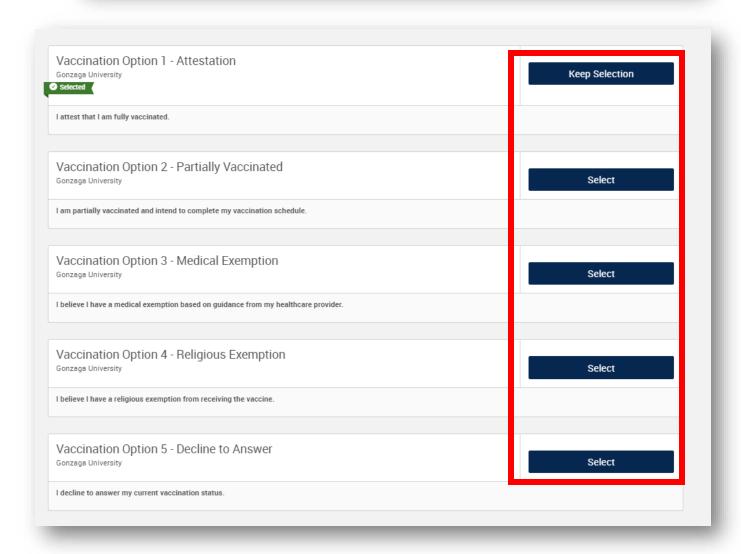

I agree

5. Repeat steps 3-4 for your Family Information. Then click "Continue" on the right side of the page

6. You will then be taken to the Gonzaga Vaccination Verification Page

8. Here you will click on the "Keep Selection" or "Select" button of the option that reflects your Vaccination Status.

9. Below are the different pages of each vaccination status selection. Follow the directions of the option that you selected:

## Vaccination Option 1 - Attestation