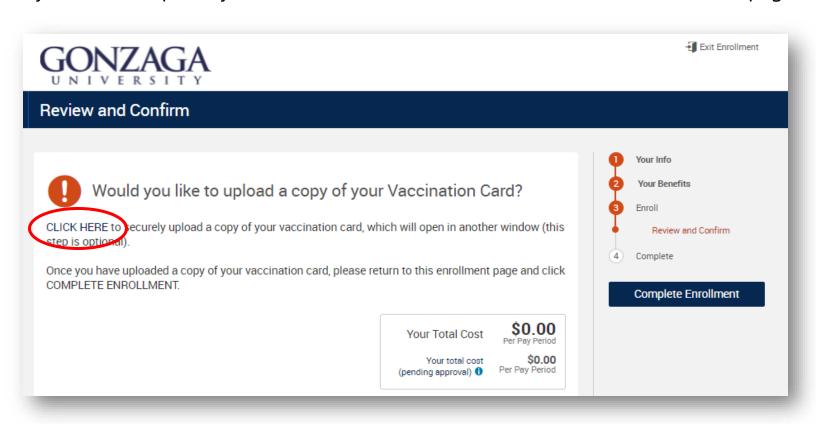

### Vaccination Option 5 - Decline to Answer

10. This is the "Review and Confirm" page. Here you will have the option to upload a copy of your Vaccination Card. This step is **optional**. If you will not be uploading your vaccine card, skip to Step 13.

If you wish to upload your Vaccination Card, click on "CLICK HERE" on the webpage.

11. After you click on the hyperlink, the upload feature will open in a second browser window. Click on "Add \*Covid-19 Vaccination Card".