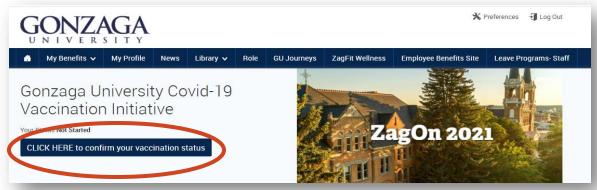

1. Log into <a href="http://Benefits.gonzaga.edu">http://Benefits.gonzaga.edu</a> and select "Employee Benefits"

2. Click the button that says "CLICK HERE to confirm your vaccination status" that appears at the top of the screen