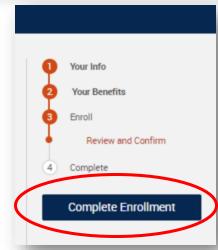

14. The last step is to click the "Complete Enrollment" button and then you are finished.

You will be able to go back in and make changes if you have updates to your status until 9/30/2021.