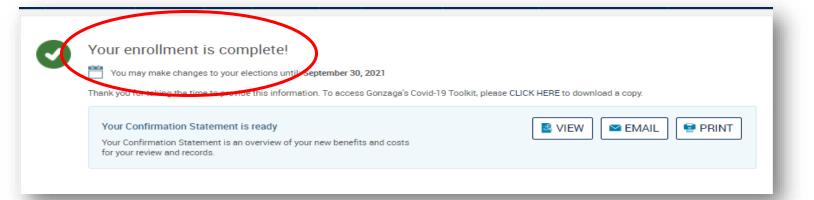

ing your vaccine card, skip to Step 13.

If you wish to upload your Vaccination Card, click on "CLICK HERE" on the webpage.



11. After you click on the hyperlink, the upload feature will open in a second browser window. Click on "Add \*Covid-19 Vaccination Card".



12. You will then click "Choose File" and from there upload a copy/photo of your card. After your card has been uploaded. Return to the original tab to complete the verification process.

13. On the main tab, scroll down to click the checkbox that states "I agree, and I'm finished with my enrollment and/or Vaccination Confirmation"



14. The last step is to click the "Complete Enrollment" button and then you are finished.

You will be able to go back in and make changes if you have updates to your status until 9/30/2021.