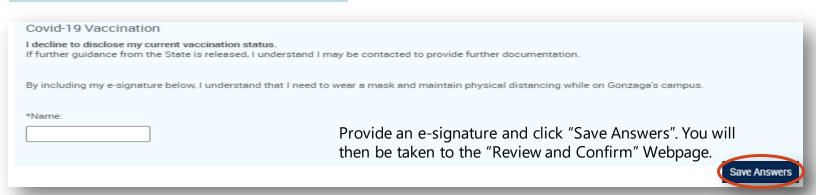

### Vaccination Option 5 - Decline to Answer

10. This is the "Review and Confirm" page. Here you will have the option to upload a copy of your Vaccination Card. This step is **optional**. If you will not be uploading your vaccine card, skip to Step 13.