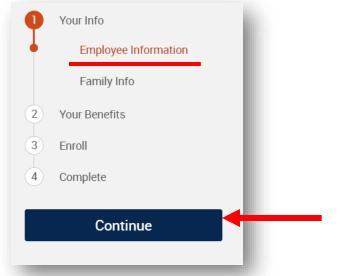

3. From here you will be directed to confirm your personal information and make changes if necessary.

4. Click the checkbox at the bottom of the page to verify your personal information.

I verify that my personal information is correct.

I agree

5. Repeat steps 3-4 for your Family Information. Then click "Continue" on the right side of the page

6. You will then be taken to the Gonzaga Vaccination Verification Page

8. Here you will click on the "Keep Selection" or "Select" button of the option that reflects your Vaccination Status.