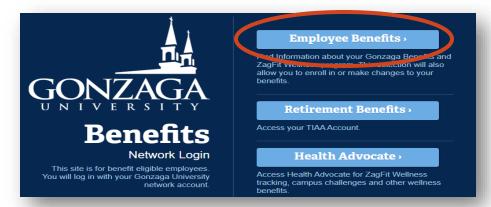

1. Log into <a href="http://Benefits.gonzaga.edu">http://Benefits.gonzaga.edu</a> and select "Employee Benefits"

2. Click the button that says "CLICK HERE to confirm your vaccination status" that appears at the top of the screen