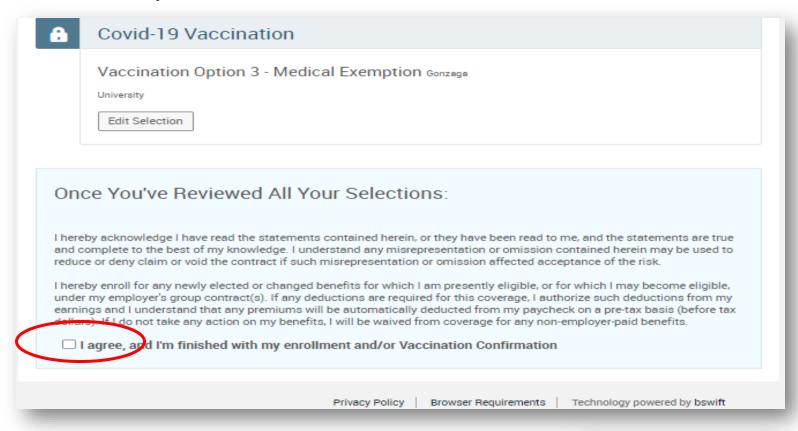

12. You will then click "Choose File" and from there upload a copy/photo of your card. After your card has been uploaded. Return to the original tab to complete the verification process.

13. On the main tab, scroll down to click the checkbox that states "I agree, and I'm finished with my enrollment and/or Vaccination Confirmation"

14. The last step is to click the "Complete Enrollment" button and then you are finished.

You will be able to go back in and make changes if you have updates to your status until 9/30/2021.