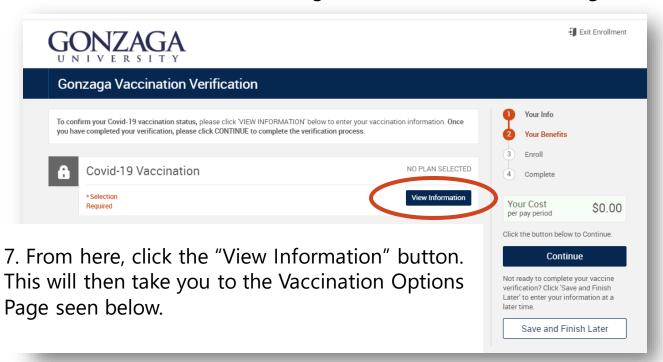

I agree

5. Repeat steps 3-4 for your Family Information. Then click "Continue" on the right side of the page

6. You will then be taken to the Gonzaga Vaccination Verification Page

8. Here you will click on the "Keep Selection" or "Select" button of the option that reflects your Vaccination Status.

9. Below are the different pages of each vaccination status selection. Follow the directions of the option that you selected: