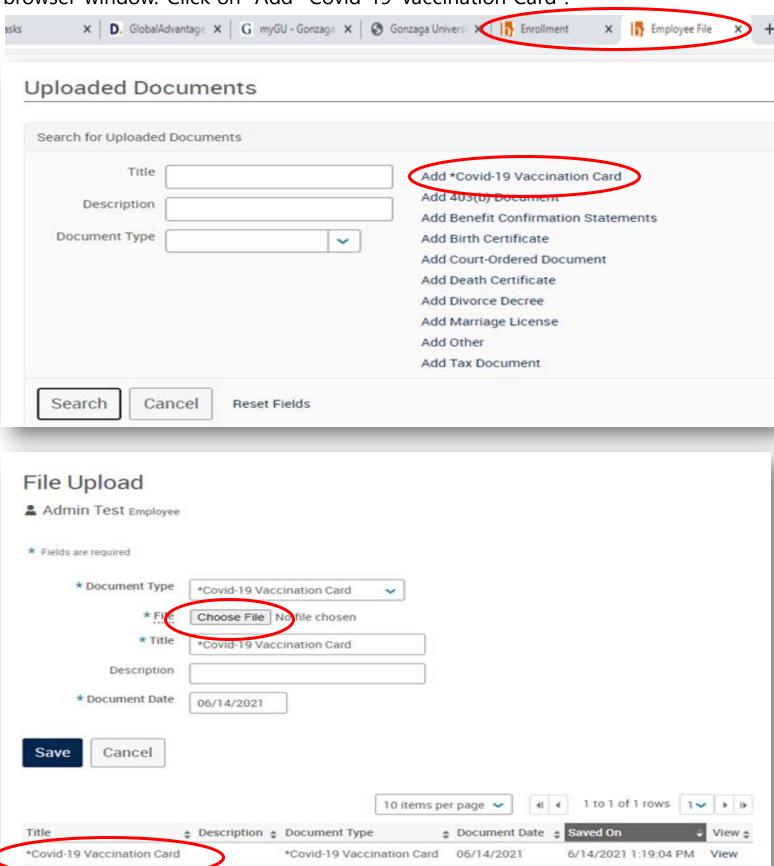

If you wish to upload your Vaccination Card, click on "CLICK HERE" on the webpage.

11. After you click on the hyperlink, the upload feature will open in a second browser window. Click on "Add \*Covid-19 Vaccination Card".

12. You will then click "Choose File" and from there upload a copy/photo of your card. After your card has been uploaded. Return to the original tab to complete the verification process.

13. On the main tab, scroll down to click the checkbox that states "I agree, and I'm finished with my enrollment and/or Vaccination Confirmation"