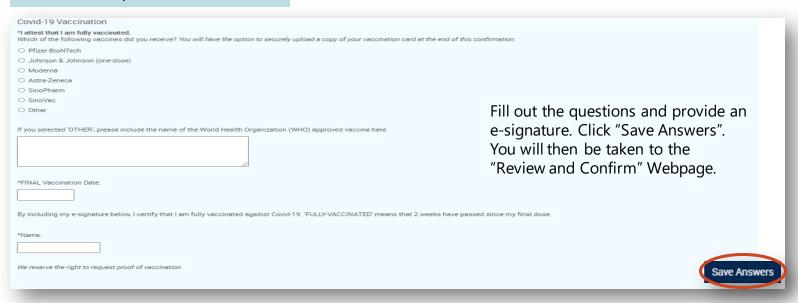

### Vaccination Option 2 – Partially Vaccinated

| Covid-19 Vaccination                                                                                                         |                                                                                                                                      |
|------------------------------------------------------------------------------------------------------------------------------|--------------------------------------------------------------------------------------------------------------------------------------|
| *I am partially vaccinated and intend to complete my vaccination schedule.  Which of the following vaccines did you receive? |                                                                                                                                      |
| O Pfizer-BioNTech                                                                                                            | Fill out the questions and provide an e-signature. Click "Save Answers". You will then be taken to the "Review and Confirm" Webpage. |
| O Johnson & Johnson (one-dose)                                                                                               |                                                                                                                                      |
| O Moderna                                                                                                                    |                                                                                                                                      |
| O Astra-Zeneca                                                                                                               |                                                                                                                                      |
| O SinoPharm                                                                                                                  |                                                                                                                                      |
| O SinoVac                                                                                                                    |                                                                                                                                      |
| Other                                                                                                                        |                                                                                                                                      |
|                                                                                                                              |                                                                                                                                      |
| *Please enter the date you will be fully vaccinated:                                                                         |                                                                                                                                      |
|                                                                                                                              |                                                                                                                                      |
| By including my e-signature below, I understand that the definition of 'FULLY-VACCINATED' means                              | that 14 days have passed since my final dose.                                                                                        |
| *Name:                                                                                                                       | Save Answers                                                                                                                         |