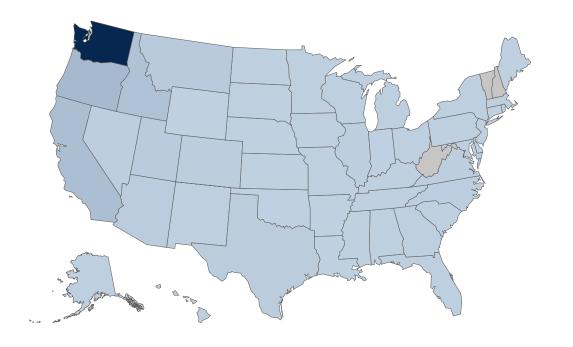

# Enrollment from U.S. by State & Enrollment from Washington State by County

Graduate, Doctoral, and Law Students, Fall 2020

Hover over State or County to see enrollment percentage and number.