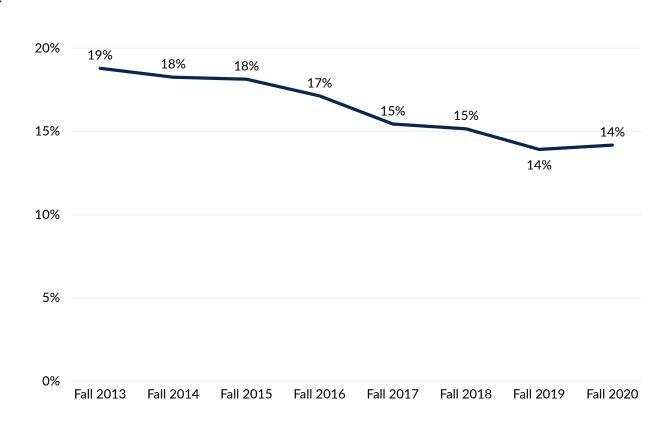

0

| Race/Ethnicity                            | First Generation % |
|-------------------------------------------|--------------------|
| American Indian or Alaskan Native         | 35%                |
| Asian                                     | 19%                |
| Black or African American                 | 45%                |
| Hispanics of any race                     | 29%                |
| Native Hawaiian or Other Pacific Islander | 9%                 |
| Nonresident Alien                         | 18%                |
| Two or more races                         | 14%                |
| Unknown                                   | 10%                |
| White                                     | 11%                |

# First Generation Students

Percentage of Undergraduates



# Demographics

\*Navigate using bookmarks below

### Enrollment

Headcounts

Headcount by College

Majors - UG

Majors - Grad, Doc, & Law

Credits

FTE

### **Demographics**

Race & Ethnicity

Age & Gender

First Generation

### Religion

States - UG

States - Grad, Doc, & Law

### **New Student Profile**

**Applicant Funnel** 

Academic Profile

Demographic Profile

### Outcomes

**Retention Rate** 

**Graduation Rate** 

### Financial Aid

Aid Awarded

### **Faculty Profile**

Headcount & Rank

Demographic Profile

# Religious/Faith Traditions

Undergraduates, Fall 2020



38

# Faith Traditions/Religions Represented

Undergraduates, Fall 2020

# Demographics

\*Navigate using bookmarks below

### Enrollment

Headcounts

Headcount by College

Majors - UG

Majors - Grad, Doc, & Law

Cr