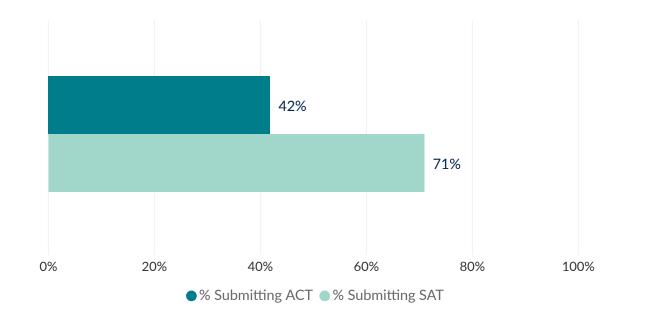

# **Test Score Submission Percentages**

First-Year Undergraduates, Fall 2020

3.71

Median Unweighted HS GPA

First-Year Undergraduates, Fall 2020