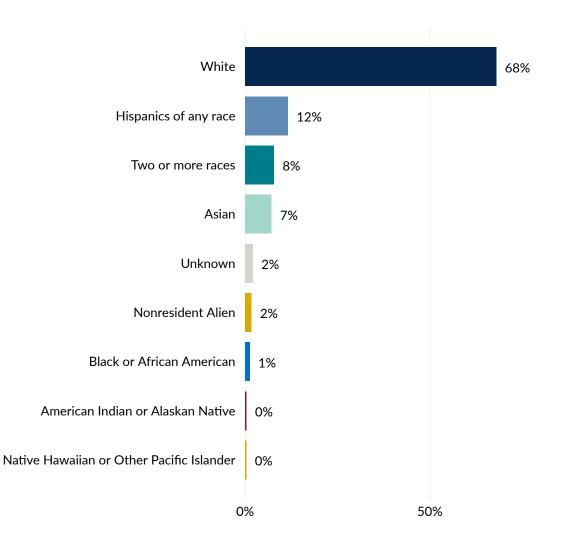

| 29       | 1,340         | 670                                     | 680      |

# **Test Score Submission Percentages**

First-Year Undergraduates, Fall 2020



3.71

Median Unweighted HS GPA

First-Year Undergraduates, Fall 2020

### **New Student Profile**



### Enrollment

Headcounts

Headcount by College

Majors - UG

Majors - Grad, Doc, & Law

Credits

FTE

### Demographics

Race & Ethnicity

Age & Gender

First Generation

Religion

States - UG

States - Grad, Doc, & Law

### **New Student Profile**

**Applicant Funnel** 

Academic Profile

**Demographic Profile** 

### **Outcomes**

**Retention Rate** 

**Graduation Rate** 

### Financial Aid

Aid Awarded

### **Faculty Profile**

Headcount & Rank

Demographic Profile

# Race and Ethnicity

First-Year Undergraduates, Fall 2020



# Religious/Faith Traditions

First-Year Undergraduates, Fall 2020



# **Gender Percentage**

First-Year Undergraduates, Fall 2020



● Female ■ Male

# **GU Trends** Outcomes Office of Institutional Research | www.gonzaga.edu/IR







## Outcomes



# **GU Trends** Financial Aid Office of Institutional Research | www.gonzaga.edu/IR

## Financial Aid

\*Navigate using bookmarks below

### Enrollment

Headcounts

Headcount by College

Majors - UG

Majors - Grad, Doc, & Law

Credits

FTE

### **Demographics**

Race & Ethnicity

Age & Gender

First Generation

Religion

States - UG

States - Grad, Doc, & Law

### **New Student Profile**

**Applicant Funnel** 

Academic Profile

Demographic Profile

### **Outcomes**

**Retention Rate** 

**Graduation Rate** 

Financial Aid

Aid Awarded

##