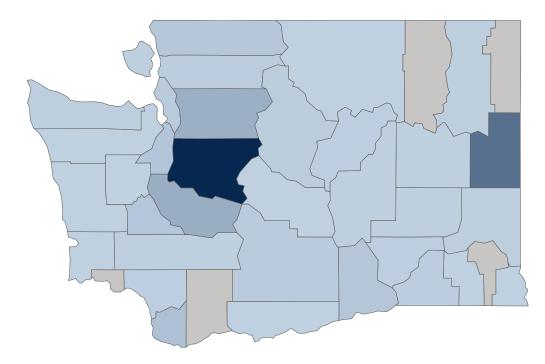

# Enrollment from U.S. by State & Enrollment from Washington State by County Undergraduates, Fall 2020

Hover over State or County to see enrollment percentage and number.