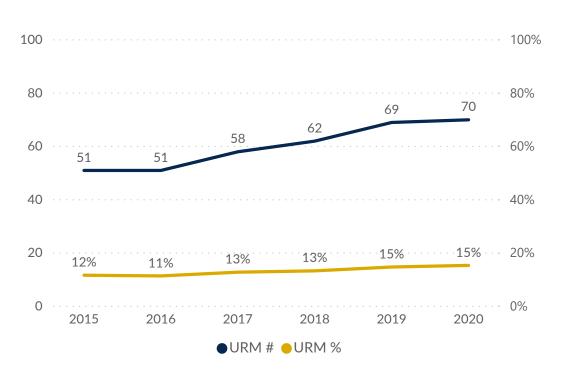

ofessor                 | 133 |
| Tenured                   | 125 |
| On tenure track           | 1   |
| Non-tenure track/Contract | 7   |
| Total                     | 455 |

Faculty Profile

GU Trends | www.gonzaga.edu/IR

# **Faculty Profile**

\*Navigate using bookmarks below

### Enrollment

Headcounts

Headcount by College Majors - UG

Majors - Grad, Doc, & Law

Credits

FTE

### **Demographics**

Race & Ethnicity Age & Gender First Generation Religion

States - UG

States - Grad, Doc, & Law

### **New Student Profile**

Applicant Funnel

Academic Profile

Demographic Profile

### **Outcomes**

Retention Rate

**Graduation Rate** 

### Financial Aid

Aid Awarded

### **Employee Profile**

Headcount & Rank

**Demographic Profile** 





# Underrepresented Minority Faculty 2015-2020



**Faculty Profile**