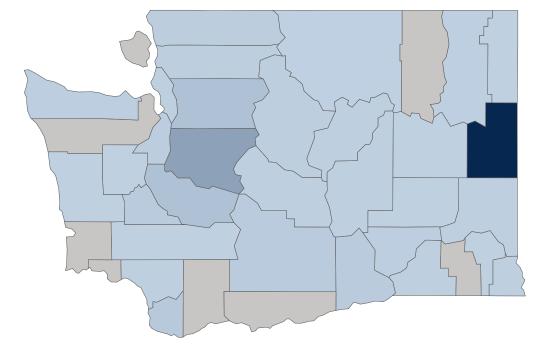

# Enrollment from U.S. by State & Enrollment from Washington State by County Undergraduates, Fall 2020

Hover over State or County to see enrollment percentage and number.