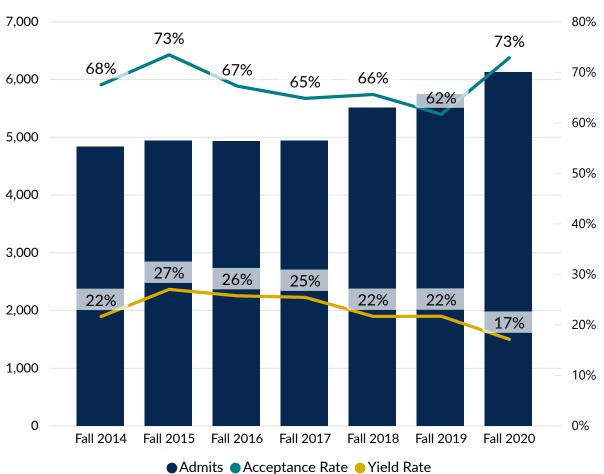

# Admits, Acceptance Rate, and Yield Rate

First-Year Undergraduates, Fall 2015 - Fall 2020