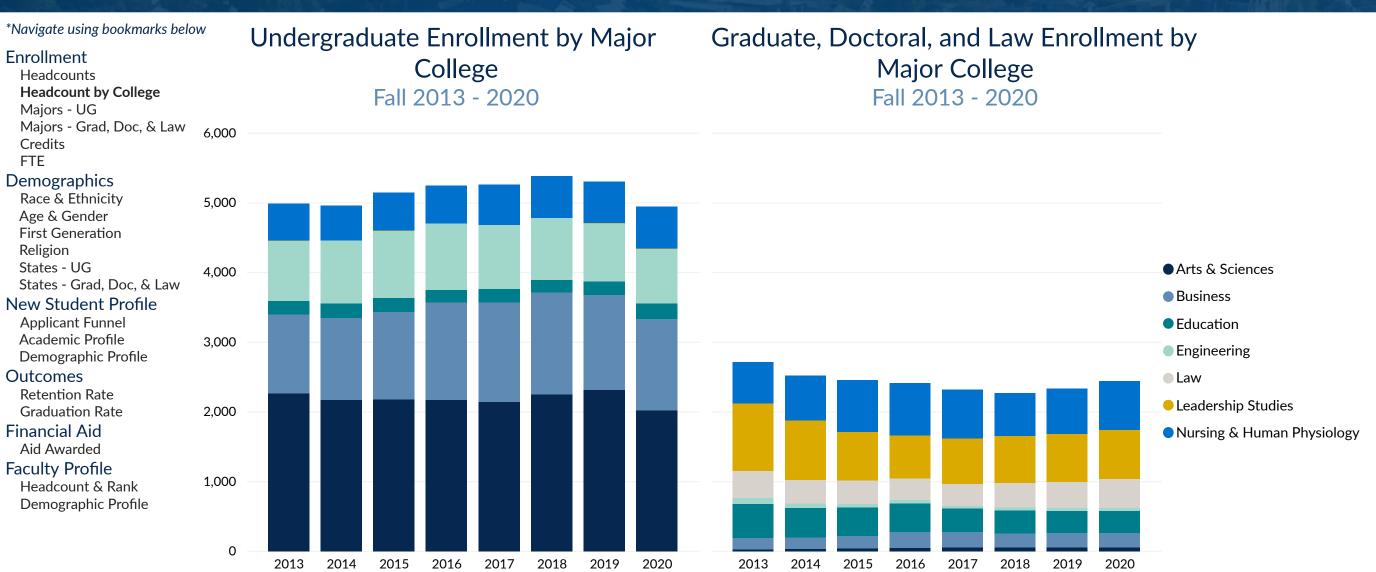

# Undergraduate Majors by College/School

Fall 2013 - 2020

| Total                        | 4,896 | 4,837 | 5,040 | 5,160 | 5,192 | 5,304 | 5,222 | 4,852 |
|------------------------------|-------|-------|-------|-------|-------|-------|-------|-------|
| ⊞ Nursing & Human Physiology | 529   | 501   | 541   | 539   | 574   | 599   | 589   | 599   |
|                              | 2     | 1     | 3     |       | 5     | 6     | 7     | 2     |
|                              | 862   | 900   | 967   | 958   | 918   | 887   | 832   | 786   |
| ⊞ Education                  | 192   | 212   | 195   | 181   | 191   | 176   | 195   | 222   |
| <b>⊞</b> Business            | 1,135 | 1,174 | 1,262 | 1,400 | 1,427 | 1,465 | 1,366 | 1,312 |
| Arts & Sciences              | 2,267 | 2,174 | 2,176 | 2,171 | 2,146 | 2,253 | 2,314 | 2,023 |
| College / School             | 2013  | 2014  | 2015  | 2016  | 2017  | 2018  | 2019  | 2020  |

<sup>\*</sup>Expand to Majors by using +/- icons on the web version of this report at www.gonzaga.edu/IR

<sup>\*</sup>Post-Baccalaureate students are included in Graduate counts.

# Graduate, Doctoral, and Law Majors by College

Fall 2013 - 2020

| College / School             | 2013  | 2014  | 2015  | 2016  | 2017  | 2018  | 2019  | 2020  |
|------------------------------|-------|-------|-------|-------|-------|-------|-------|-------|
| ⊞ Arts & Sciences            | 32    | 37    | 42    | 49    | 57    | 59    | 60    | 60    |
| <b>⊞</b> Business            | 160   | 161   | 177   | 229   | 220   | 197   | 202   | 209   |
| <b>⊞</b> Education           | 489   | 430   | 413   | 409   | 340   | 333   | 320   | 309   |
|                              | 84    | 59    | 49    | 52    | 37    | 41    | 40    | 46    |
| ⊕ Law                        | 387   | 341   | 339   | 312   | 316   | 350   | 376   | 415   |
| <b>⊞</b> Leadership Studies  | 971   | 850   | 692   | 612   | 649   | 676   | 684   | 704   |
| ⊞ Nursing & Human Physiology | 594   | 644   | 741   | 751   | 699   | 613   | 650   | 700   |
| Total                        | 2,705 | 2,513 | 2,447 | 2,405 | 2,309 | 2,257 | 2,324 | 2,438 |

\*Expand to Majors by using +/- icons on the web version of this report at www.gonzaga.edu/IR

\*Post-Baccalaureate students are included in Graduate counts.

**Enrollment** 

\*Navigate using bookmarks below