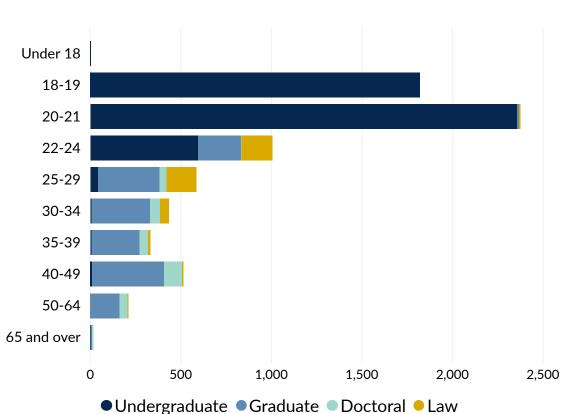

ty descriptions: American Indian or Alaskan Native, Asian, Black or African American, Hispanics of any race, Native Hawaiian or Other Pacific Islander, and Two or more races

60%

# Demographics

\*Navigate using bookmarks below

### Enrollment

Headcounts Headcount by College

Majors - UG

Majors - Grad, Doc, & Law

Credits

FTE

### **Demographics**

Race & Ethnicity

### Age & Gender

First Generation

Religion

States - UG

States - Grad, Doc, & Law

### **New Student Profile**

**Applicant Funnel** 

Academic Profile

Demographic Profile

### Outcomes

**Retention Rate** 

**Graduation Rate** 

### Financial Aid

Aid Awarded

### **Faculty Profile**

Headcount & Rank

Demographic Profile

# Gender Percentage by Student Level Fall 2020



# Age Distribution by Student Level Fall 2020



# Demographics

\*Navigate using bookmarks below

### Enrollment

Headcounts Headcount by College Majors - UG

Majors - Grad, Doc, & Law

Credits

FTE

### Demographics

Race & Ethnicity

Age & Gender

**First Generation** 

Religion

States - UG

States - Grad, Doc, & Law

### **New Student Profile**

**Applicant Funnel** 

Academic Profile

Demographic Profile

### **Outcomes**

Retention Rate

**Graduation Rate** 

### Financial Aid

Aid Awarded

### **Faculty Profile**

Headcount & Rank Demographic Profile

# First Generation Students as Percentage of their Race/Ethnicity Population

Undergraduates, Fall 2020

| Race/Ethnicity                            | First Generation % |
|-------------------------------------------|--------------------|
| American Indian or Alaskan Native