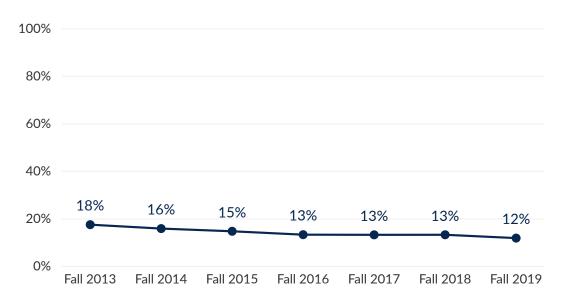

# **Undergraduate Students of Color\***

Percentage of Student Population

<sup>\*</sup>Students of Color includes the following Race/Ethnicity descriptions: American Indian or Alaskan Native, Asian, Black or African American, Hispanics of any race, Native Hawaiian or Other Pacific Islander, and Two or more races