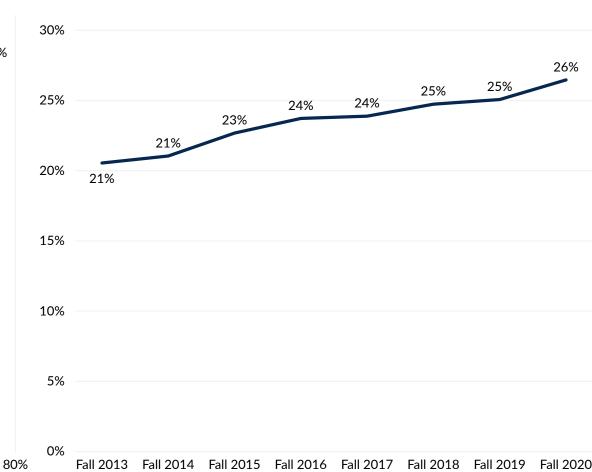

# **Undergraduate Students of Color\***

Percentage of Student Population

<sup>\*</sup>Students of Color includes the following Race/Ethnicity descriptions: American Indian or Alaskan Native, Asian, Black or African American, Hispanics of any race, Native Hawaiian or Other Pacific Islander, and Two or more races