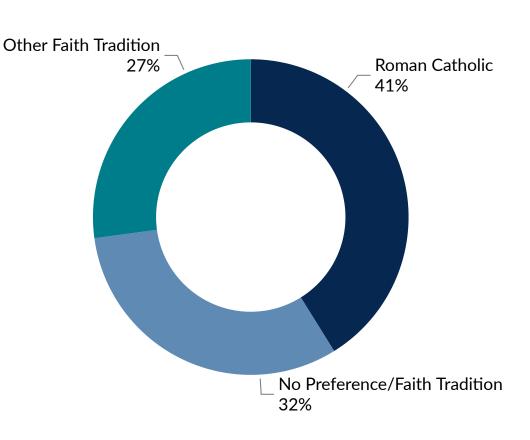

# Religious/Faith Traditions

Undergraduates, Fall 2020

38

# Faith Traditions/Religions Represented

Undergraduates, Fall 2020