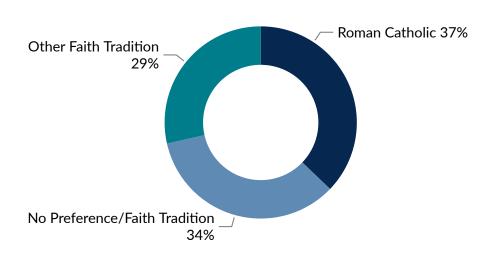

680      |

# **Test Score Submission Percentages**

First-Year Undergraduates, Fall 2020



3.71

Median Unweighted HS GPA

First-Year Undergraduates, Fall 2020

### **New Student Profile**



### Enrollment

Headcounts

Headcount by College

Majors - UG

Majors - Grad, Doc, & Law

Credits

FTE

### Demographics

Race & Ethnicity

Age & Gender

First Generation

Religion

States - UG

States - Grad, Doc, & Law

### **New Student Profile**

**Applicant Funnel** 

Academic Profile

**Demographic Profile** 

### **Outcomes**

**Retention Rate** 

**Graduation Rate** 

### Financial Aid

Aid Awarded

### **Faculty Profile**

Headcount & Rank

Demographic Profile

# Race and Ethnicity

First-Year Undergraduates, Fall 2020



# Religious/Faith Traditions

First-Year Undergraduates, Fall 2020



# **Gender Percentage**

First-Year Undergraduates, Fall 2020



● Female ■ Male

# **GU Trends** Outcomes Office of Institutional Research | www.gonzaga.edu/IR







## Outcomes



# **GU Trends** Financial Aid Office of Institutional Research | www.gonzaga.edu/IR

## Financial Aid

\*Navigate using bookmarks below

### Enrollment

Headcounts

Headcount by College

Majors - UG

Majors - Grad, Doc, & Law

Credits

FTE

### **Demographics**

Race & Ethnicity

Age & Gender

First Generation

Religion

States - UG

States - Grad, Doc, & Law

### **New Student Profile**

**Applicant Funnel** 

Academic Profile

Demographic Profile

### **Outcomes**

**Retention Rate** 

**Graduation Rate** 

Financial Aid

Aid Awarded

### **Faculty Profile**

Headcount & Rank

Demographic Profile

# Schola