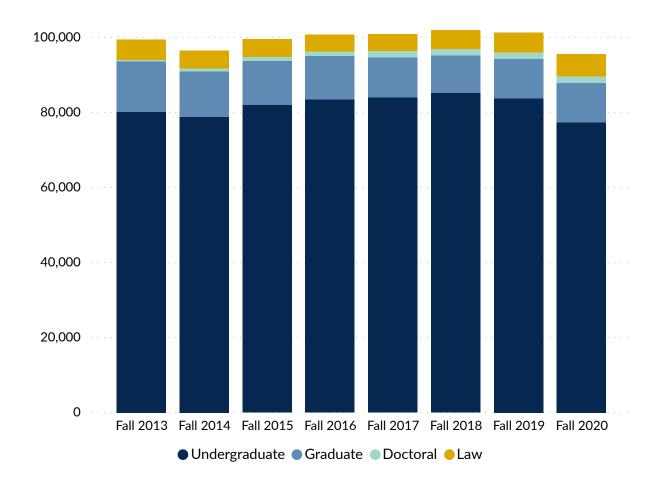

# Headcount by Level

Fall 2013 - 2020

<sup>\*</sup>Post-Baccalaureate students are included in Graduate counts.

<sup>\*</sup>Expand to Majors by using +/- icons on the web version of this report at www.gonzaga.edu/IR

<sup>\*</sup>Post-Baccalaureate students are included in Graduate counts.