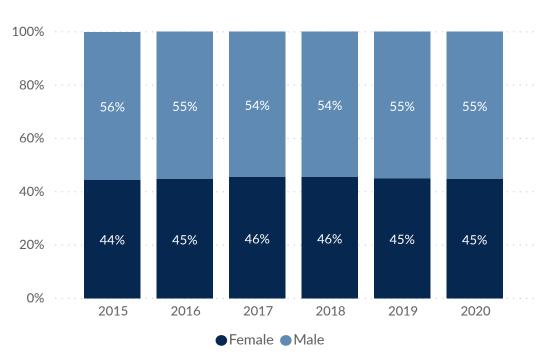

| 25  |
| Non-tenure track/Contract | 9   |
| Professor                 | 133 |
| Tenured                   | 125 |
| On tenure track           | 1   |
| Non-tenure track/Contract | 7   |
| Total                     | 455 |

Faculty Profile

GU Trends | www.gonzaga.edu/IR

# **Faculty Profile**

\*Navigate using bookmarks below

### Enrollment

Headcounts

Headcount by College Majors - UG

Majors - Grad, Doc, & Law

Credits

FTE

### **Demographics**

Race & Ethnicity Age & Gender First Generation Religion

States - UG

States - Grad, Doc, & Law

### **New Student Profile**

Applicant Funnel

Academic Profile

Demographic Profile

### **Outcomes**

Retention Rate

**Graduation Rate** 

### Financial Aid

Aid Awarded

### **Employee Profile**

Headcount & Rank

**Demographic Profile** 





# Underrepresented Minority Faculty 2015-2020



**Faculty Profile**