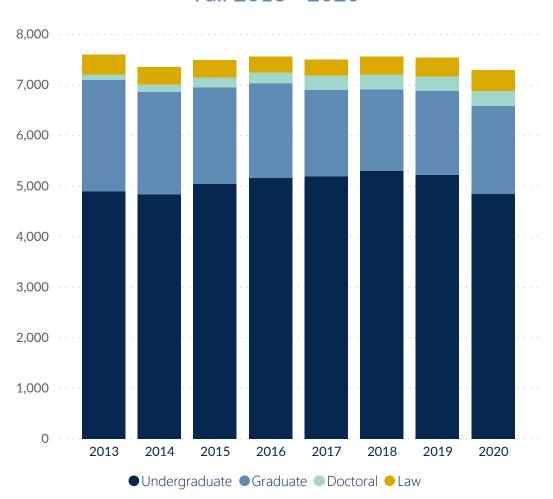

# Headcount by Level and Gender

Fall 2013 - 2020

| Student Level   | 2013  | 2014  | 2015  | 2016  | 2017  | 2018  | 2019  | 2020  |
|-----------------|-------|-------|-------|-------|-------|-------|-------|-------|
| Undergraduate   | 4,896 | 4,837 | 5,040 | 5,160 | 5,192 | 5,304 | 5,222 | 4,852 |
| Female          | 2,654 | 2,594 | 2,700 | 2,713 | 2,706 | 2,765 | 2,774 | 2,574 |
| Male            | 2,239 | 2,240 | 2,337 | 2,444 | 2,484 | 2,504 | 2,442 | 2,275 |
| Not Female/Male | 3     | 3     | 3     | 3     | 2     | 35    | 6     | 3     |
| Graduate        | 2,211 | 2,028 | 1,916 | 1,877 | 1,714 | 1,609 | 1,665 | 1,735 |
| Female          | 1,403 | 1,313 | 1,257 | 1,240 | 1,115 | 1,040 | 1,081 | 1,132 |
| Male            | 808   | 714   | 659   | 637   | 584   | 541   | 558   | 555   |
| Not Female/Male |       | 1     |       |       | 15    | 28    | 26    | 48    |
| Doctoral        | 111   | 146   | 195   | 218   | 284   | 300   | 286   | 294   |
| Female          | 71    | 99    | 143   | 161   | 213   | 221   | 210   | 214   |
| Male            | 40    | 47    | 52    | 57    | 69    | 76    | 73    | 75    |
| Not Female/Male |       |       |       |       | 2     | 3     | 3     | 5     |
| Law             | 387   | 341   | 339   | 312   | 316   | 350   | 375   | 414   |
| Female          | 172   | 141   | 140   | 143   | 149   | 178   | 191   | 203   |
| Male            | 215   | 200   | 199   | 169   | 167   | 172   | 184   | 207   |
| Not Female/Male |       |       |       |       |       |       |       | 4     |
| Total           | 7,605 | 7,352 | 7,490 | 7,567 | 7,506 | 7,563 | 7,548 | 7,295 |