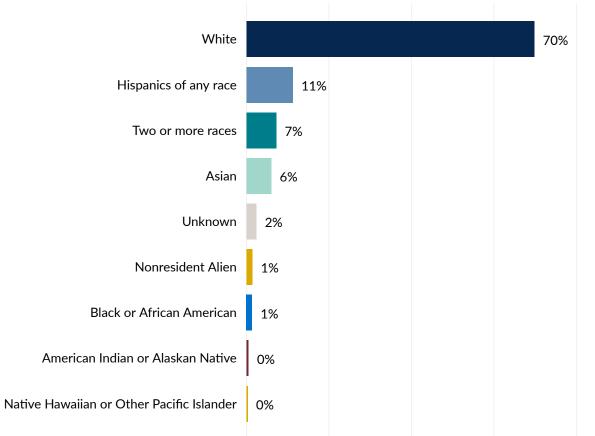

# **Undergraduate Students of Color\***

Percentage of Student Population

<sup>\*</sup>Students of Color includes the following Race/Ethnicity descriptions: American Indian or Alaskan Native, Asian, Black or African American, Hispanics of any race, Native Hawaiian or Other Pacific Islander, and Two or more races