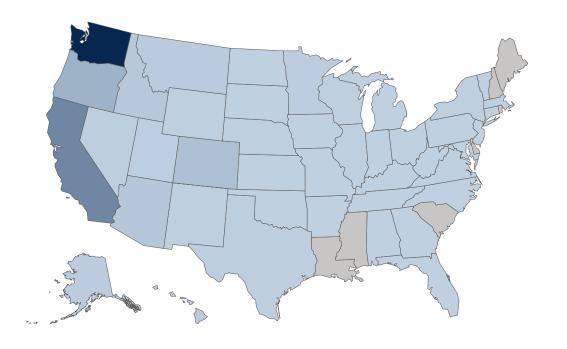

# Enrollment from U.S. by State & Enrollment from Washington State by County Undergraduates, Fall 2020

Hover over State or County to see enrollment percentage and number.