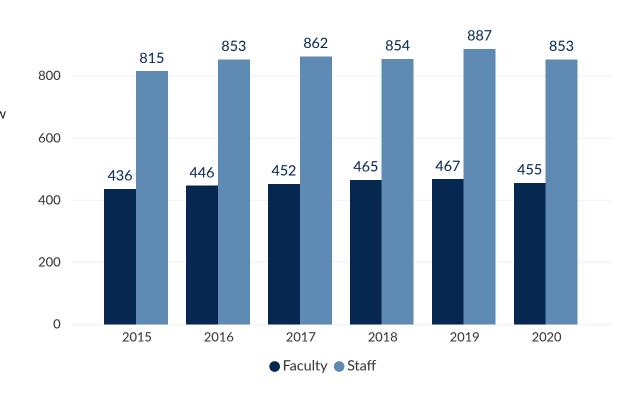

# Faculty by Rank and Tenure

All Faculty, Fall 2020

| Rank / Tenure             | #   |
|---------------------------|-----|
| Lecturer/Instructor/Other | 82  |
| Non-tenure track/Contract | 82  |
| Assistant Professor       | 109 |
| Tenured                   | 3   |
| On tenure track           | 100 |
| Non-tenure track/Contract | 6   |
| Associate Professor       | 131 |
| Tenured                   | 97  |
| On tenure track           | 25  |
| Non-tenure track/Contract | 9   |
| Professor                 | 133 |
| Tenured                   | 125 |
| On tenure track           | 1   |
| Non-tenure track/Contract | 7   |
| Total                     | 455 |

Faculty Profile

GU Trends | www.gonzaga.edu/IR