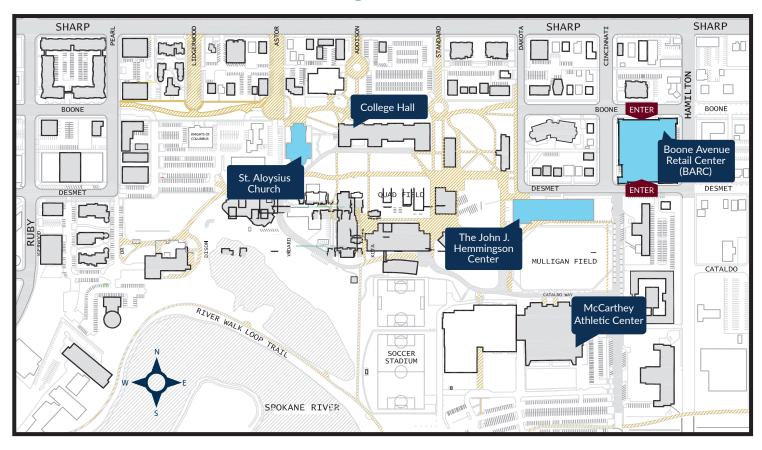

## JOHN J. HEMMINGSON CENTER

## **Directions & Parking Map**

## **I-90 VIA DIVISION EXIT**

- Take exit 281 for HWY 2 East/ HWY 395 North towards Newport/Colville and Division St.
- While headed north on Division/ Ruby turn right onto E. Sharp Ave.
- Turn right onto N. Cincinnati
  St. Parking in the BARC (Boone
  Avenue Retail Center) can be
  accessed from both the north side
  on E. Boone Avenue and south
  side of the building on E. Desmet
  Ave. Visitor parking is on level 3.
- For parking at McCarthey Athletic Center, continue on Cincinnati St.

## **I-90 VIA HAMILTON EXIT**

- Take exit 282 for Trent Ave/ Hamilton St/290 E. (Exit 282A if headed west on I-90).
- While headed north on Hamilton turn left onto Boone Ave.
- Parking in the BARC (Boone Avenue Retail Center) can be accessed from both the north side on E. Boone Ave and south side of the building on E. Desmet Ave. Visitor parking is on level 3.
- For parking at McCarthey Athletic Center, turn left onto Cincinnati St.

John J. Hemmingson Center 702 E Desmet Ave Spokane, WA 99202

BARC (Boone Avenue Retail Center) N Hamilton St Spokane, WA 99202

**St. Aloysius Church** 330 E Boone Ave Spokane, WA 99202

McCarthey Athletic Center 801 N. Cincinnati Spokane, WA 99202